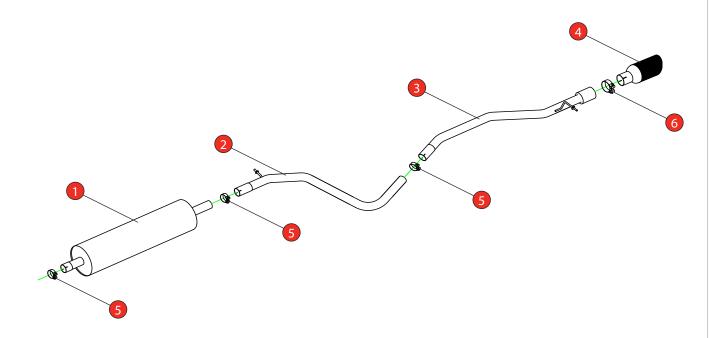

Estimated Fitting Time: 60 Minutes

| NO.     | PART NO.   | DESCRIPTION                           | QTY |  |  |
|---------|------------|---------------------------------------|-----|--|--|
| 1       | 790VW      | Resonated Centre Section              | 1   |  |  |
| 2       | 785VW      | Link Pipe                             | 1   |  |  |
| 3       | 786VW      | Trim Connecting Pipe                  | 1   |  |  |
| 4       | Z023.10158 | Ø90mm Carbon Fibre Coated Ascari Trim | 1   |  |  |
| Fit Kit |            |                                       |     |  |  |
| 5       | Z016.10002 | 51-55mm Clamp                         | 3   |  |  |
| 6       | Z016.10064 | 63-68mm Clamp                         | 1   |  |  |