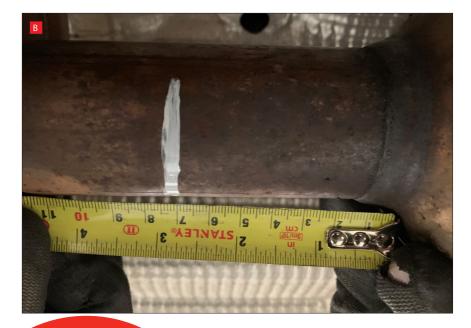

B) Measure 70mm back from the front of the weld after the catalyst. Once cut de-bur the pipework as the Scorpion system fits over it.

Fit the system following the line diagram on the previous page. Once happy with fitment of Scorpion Exhaust, fully tighten up all clamps.