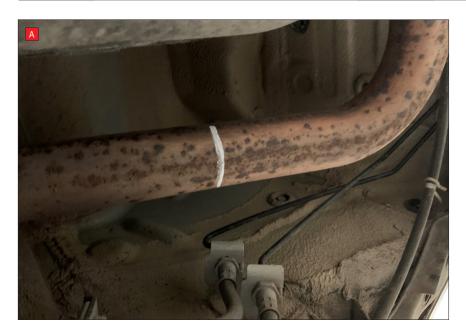

To fit this Scorpion system the

A) To remove the rear of the system cut directly in the centre of the straight before the rear axel. This cut isn't crucial however cutting in the centre of the straight will make it eaiser when re-fitting the orginal system.